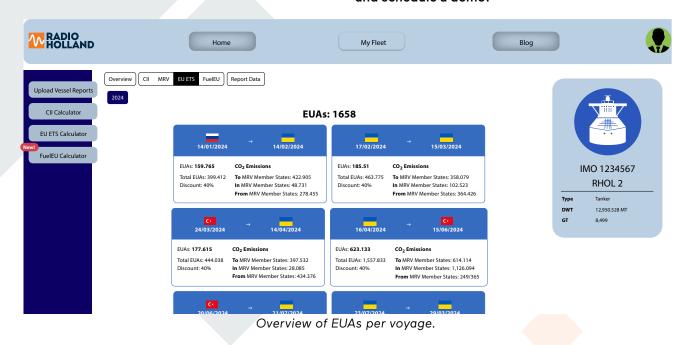

#### **User-Friendly Interface**

The platform includes a real-time dashboard for monitoring emissions data and compliance status, alongside interactive visualization tools for trend analysis and performance tracking.