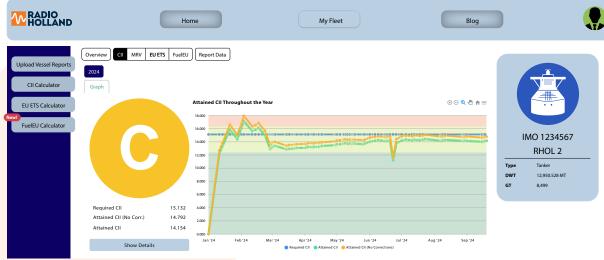

nd facilitating the automation of key processes.

#### **Precision Emissions Calculation**

+NetZero uses advanced algorithms to calculate CO2 emissions based on fuel usage, type, and operational parameters. The software provides real-time emissions estimations, allowing operators to stay within regulatory compliance limits efficiently.

#### **Comprehensive Compliance Reporting**

Produce mandatory and regulation-compliant data that ensures traceability and transparency. +NetZero collects the data, and compiles this into reports, either via ShipCo's ERP or in-house forms.

#### **User-Friendly Interface**

The platform includes a real-time dashboard for monitoring emissions data and compliance status, alongside interactive visualization tools for trend analysis and performance tracking.



Graphical overview of Attained CII throughout the year.

#### **Efficiency and Time Savings**

Reduce administrative burdens through automated data collection and report generation, enabling swift and accurate submission of compliance reports.

# **Enhanced Accuracy**

Minimize human errors with automated calculations and data validation to ensure compliance with the latest regulatory standards and updates.

# Informed Decision-Making

Empower operators with actionable insights into fuel consumption and emissions performance. +NetZero data provides opportunities for reducing emissions and improving performance.

#### **Robust Regulatory Compliance**

Ensure adherence to current regulations, avoid potential fines and penalties, and stay prepared for ongoing regulatory changes and updates.