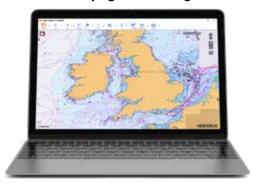

## ePLANNER - Voyage Planning

ePLANNER is an advanced marine data system for voyage planning, navigation and monitoring. It is a key enabler to e-navigation and a tool for vessels, shipping companies, engineers and consultants.