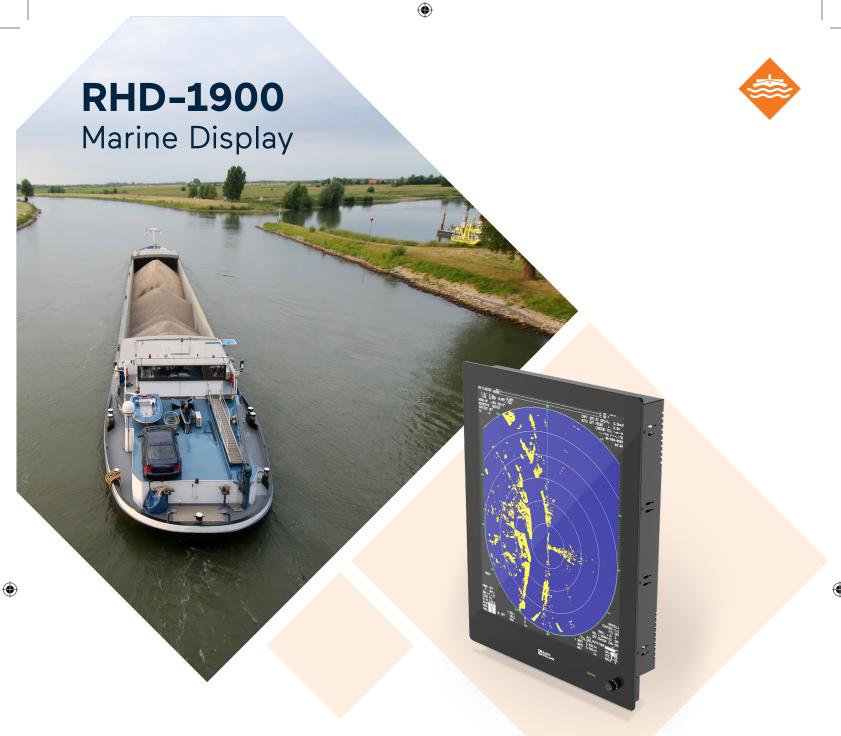

The type approved RHD-1900 display is configured for seamless integration with Radio Holland RHRS2005 and RHRS20x4 radar systems. Designed with a focus on robustness, ease of installation, and stylish appearance, this display is a testament to our commitment to quality and user convenience.

Experience the best in marine display technology with the RHD-1900 - where high performance meets exquisite design.