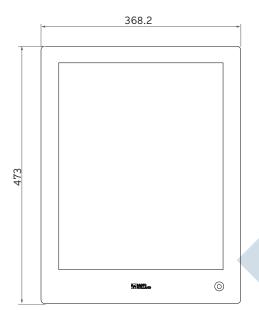

Mechanical

473x368.2x67 mm Unit WxHxD Weight (icl. Options) 7.2 kg Option Mounting pattern

#### **Dimensions**

 $\bigoplus$ 

**Radio Holland Netherlands** 

P.O. Box 5068, 3008 AB Rotterdam Sluisjesdijk 87, 308<mark>7 AD Rott</mark>erdam T +31 10 428 33 71 E service@radioholland.com www.radioholland.com